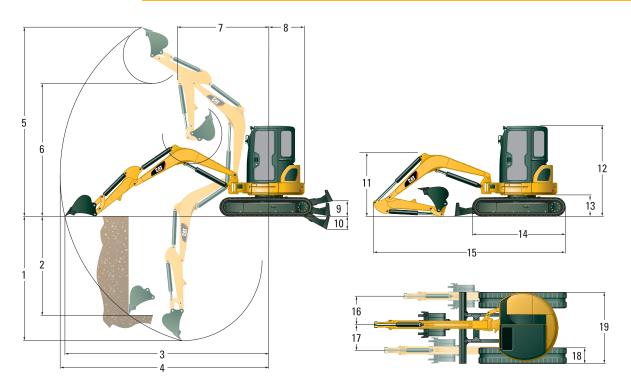

# **Dimensions**

| Standard Stick |                                                                                                                                    | Long Stick                                                                                                                                                                                                                                                                                                                                                                                                                                                                                                        |                                                                                                                                                                                                                                                                                                                                                                                                                                                                                                                                                                                                                                                                                                                                                                         |
|----------------|------------------------------------------------------------------------------------------------------------------------------------|-------------------------------------------------------------------------------------------------------------------------------------------------------------------------------------------------------------------------------------------------------------------------------------------------------------------------------------------------------------------------------------------------------------------------------------------------------------------------------------------------------------------|-------------------------------------------------------------------------------------------------------------------------------------------------------------------------------------------------------------------------------------------------------------------------------------------------------------------------------------------------------------------------------------------------------------------------------------------------------------------------------------------------------------------------------------------------------------------------------------------------------------------------------------------------------------------------------------------------------------------------------------------------------------------------|
| 3280 mm        | 129 in                                                                                                                             | 3670 mm                                                                                                                                                                                                                                                                                                                                                                                                                                                                                                           | 144 in                                                                                                                                                                                                                                                                                                                                                                                                                                                                                                                                                                                                                                                                                                                                                                  |
| 2320 mm        | 91 in                                                                                                                              | 2630 mm                                                                                                                                                                                                                                                                                                                                                                                                                                                                                                           | 104 in                                                                                                                                                                                                                                                                                                                                                                                                                                                                                                                                                                                                                                                                                                                                                                  |
| 5330 mm        | 210 in                                                                                                                             | 5810 mm                                                                                                                                                                                                                                                                                                                                                                                                                                                                                                           | 229 in                                                                                                                                                                                                                                                                                                                                                                                                                                                                                                                                                                                                                                                                                                                                                                  |
| 5600 mm        | 220 in                                                                                                                             | 5960 mm                                                                                                                                                                                                                                                                                                                                                                                                                                                                                                           | 235 in                                                                                                                                                                                                                                                                                                                                                                                                                                                                                                                                                                                                                                                                                                                                                                  |
| 5250 mm        | 207 in                                                                                                                             | 5440 mm                                                                                                                                                                                                                                                                                                                                                                                                                                                                                                           | 214 in                                                                                                                                                                                                                                                                                                                                                                                                                                                                                                                                                                                                                                                                                                                                                                  |
| 3720 mm        | 129 in                                                                                                                             | 3920 mm                                                                                                                                                                                                                                                                                                                                                                                                                                                                                                           | 154 in                                                                                                                                                                                                                                                                                                                                                                                                                                                                                                                                                                                                                                                                                                                                                                  |
| 2350 mm        | 93 in                                                                                                                              | 2530 mm                                                                                                                                                                                                                                                                                                                                                                                                                                                                                                           | 100 in                                                                                                                                                                                                                                                                                                                                                                                                                                                                                                                                                                                                                                                                                                                                                                  |
| 1100 mm        | 43 in                                                                                                                              | 1100 mm                                                                                                                                                                                                                                                                                                                                                                                                                                                                                                           | 43 in                                                                                                                                                                                                                                                                                                                                                                                                                                                                                                                                                                                                                                                                                                                                                                   |
| 405 mm         | 16 in                                                                                                                              | 405 mm                                                                                                                                                                                                                                                                                                                                                                                                                                                                                                            | 16 in                                                                                                                                                                                                                                                                                                                                                                                                                                                                                                                                                                                                                                                                                                                                                                   |
| 555 mm         | 22 in                                                                                                                              | 555 mm                                                                                                                                                                                                                                                                                                                                                                                                                                                                                                            | 22 in                                                                                                                                                                                                                                                                                                                                                                                                                                                                                                                                                                                                                                                                                                                                                                   |
| 1750 mm        | 69 in                                                                                                                              | 2150 mm                                                                                                                                                                                                                                                                                                                                                                                                                                                                                                           | 85 in                                                                                                                                                                                                                                                                                                                                                                                                                                                                                                                                                                                                                                                                                                                                                                   |
| 2550 mm        | 100 in                                                                                                                             | 2550 mm                                                                                                                                                                                                                                                                                                                                                                                                                                                                                                           | 100 in                                                                                                                                                                                                                                                                                                                                                                                                                                                                                                                                                                                                                                                                                                                                                                  |
| 615 mm         | 24 in                                                                                                                              | 615 mm                                                                                                                                                                                                                                                                                                                                                                                                                                                                                                            | 24 in                                                                                                                                                                                                                                                                                                                                                                                                                                                                                                                                                                                                                                                                                                                                                                   |
| 2580 mm        | 102 in                                                                                                                             | 2580 mm                                                                                                                                                                                                                                                                                                                                                                                                                                                                                                           | 102 in                                                                                                                                                                                                                                                                                                                                                                                                                                                                                                                                                                                                                                                                                                                                                                  |
| 5180 mm        | 204 in                                                                                                                             | 5290 mm                                                                                                                                                                                                                                                                                                                                                                                                                                                                                                           | 208 in                                                                                                                                                                                                                                                                                                                                                                                                                                                                                                                                                                                                                                                                                                                                                                  |
| 785 mm         | 31 in                                                                                                                              | 785 mm                                                                                                                                                                                                                                                                                                                                                                                                                                                                                                            | 31 in                                                                                                                                                                                                                                                                                                                                                                                                                                                                                                                                                                                                                                                                                                                                                                   |
| 695 mm         | 27 in                                                                                                                              | 695 mm                                                                                                                                                                                                                                                                                                                                                                                                                                                                                                            | 27 in                                                                                                                                                                                                                                                                                                                                                                                                                                                                                                                                                                                                                                                                                                                                                                   |
| 400 mm         | 16 in                                                                                                                              | 400 mm                                                                                                                                                                                                                                                                                                                                                                                                                                                                                                            | 16 in                                                                                                                                                                                                                                                                                                                                                                                                                                                                                                                                                                                                                                                                                                                                                                   |
| 1980 mm        | 78 in                                                                                                                              | 1980 mm                                                                                                                                                                                                                                                                                                                                                                                                                                                                                                           | 78 in                                                                                                                                                                                                                                                                                                                                                                                                                                                                                                                                                                                                                                                                                                                                                                   |
|                | 3280 mm 2320 mm 5330 mm 5600 mm 5250 mm 3720 mm 2350 mm 1100 mm 405 mm 555 mm 1750 mm 2550 mm 615 mm 2580 mm 5180 mm 785 mm 400 mm | 3280 mm       129 in         2320 mm       91 in         5330 mm       210 in         5600 mm       220 in         5250 mm       207 in         3720 mm       129 in         2350 mm       93 in         1100 mm       43 in         405 mm       16 in         555 mm       22 in         1750 mm       69 in         2550 mm       100 in         615 mm       24 in         2580 mm       102 in         5180 mm       204 in         785 mm       31 in         695 mm       27 in         400 mm       16 in | 3280 mm       129 in       3670 mm         2320 mm       91 in       2630 mm         5330 mm       210 in       5810 mm         5600 mm       220 in       5960 mm         5250 mm       207 in       5440 mm         3720 mm       129 in       3920 mm         2350 mm       93 in       2530 mm         1100 mm       43 in       1100 mm         405 mm       16 in       405 mm         555 mm       22 in       555 mm         1750 mm       69 in       2150 mm         2550 mm       100 in       2550 mm         615 mm       24 in       615 mm         2580 mm       102 in       2580 mm         5180 mm       204 in       5290 mm         785 mm       31 in       785 mm         695 mm       27 in       695 mm         400 mm       16 in       400 mm |