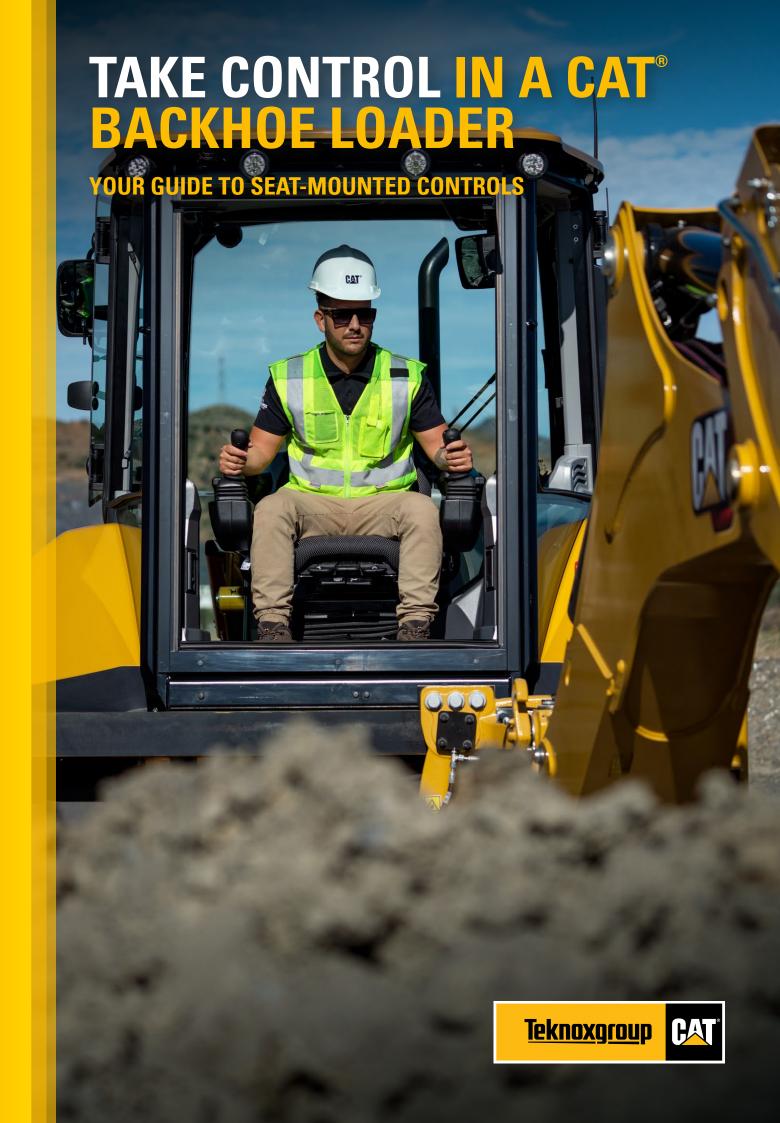

# COMPLETE COMFORT AND CONTROL

THE CAT® ELECTRO-HYDRAULIC SEAT-MOUNTED CONTROLS ARE EASY, SAFE AND COMFORTABLE TO USE.

Choose your operating position and set your own speeds. The control is in your hands.

These controls offer:

- safety and reliability
- adjustable hydraulics and response speed
- improved comfort the controls move with you
- fewer hoses and less heat transfer in the cab
- more legroom and storage in the cab
- adjustable, ergonomic design
- durable, hard-wearing parts.

#### YOUR COMFORT AND SAFETY ARE OUR PRIORITY

Every aspect of the cab has been designed for your comfort and safety. The air suspension seat adjusts to your weight, and you can change the arm-rest position. You can decide when to switch on the electro-hydraulic controls.