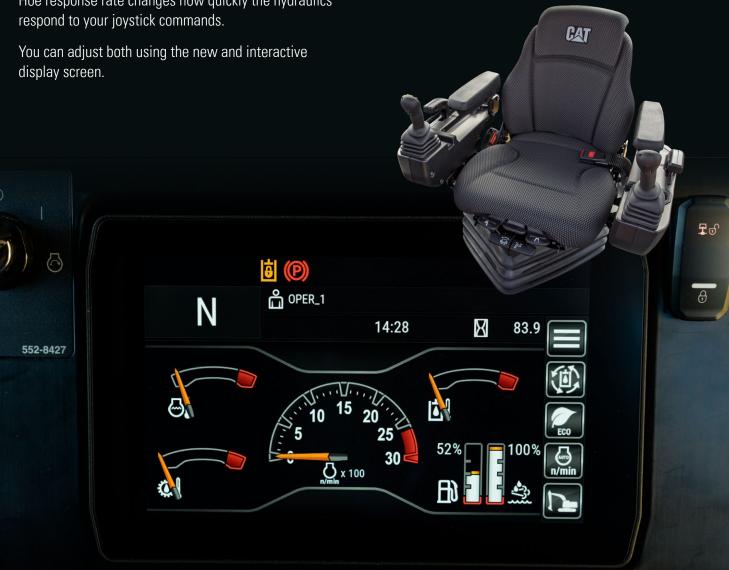

#### A MACHINE THAT'S TAILORED TO YOU

It's easy to adjust the machine responses to suit you. Simply use the screen to select your settings:

#### **WORK AT YOUR OWN PACE**

You can change how fast and responsive the hydraulics are to suit you, your skills or the job in hand.

Hoe modulation controls the speed of the hydraulics. Hoe response rate changes how quickly the hydraulics respond to your joystick commands.